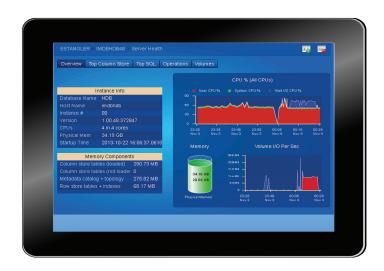

## Overview

The **Surveillance Express Edition** is a streamlined version of our robust enterprise toolset that delivers out-of-the-box monitoring capabilities for small, mid-range and enterprise operations. Surveillance Express provides all of the standard capabilities: real-time monitoring, event management with alarming and alerting and SQL analysis to monitor your most critical metrics, and provides ultra fast installation for immediate database system visibility.

Surveillance Express specifications:

- Limited to a single server (up to 8 cores)
- Monitor 20+ of the most critical high-level metrics Including CPU, disk I/O, memory, cache, and space usage
- See current running SQL, with plans
- Alerts dashboard (green/yellow/red) checking on the most critical high-level metrics and long-running SQL
- Web client access for many users
- Fast installation... Configure a database connection to begin monitoring immediately